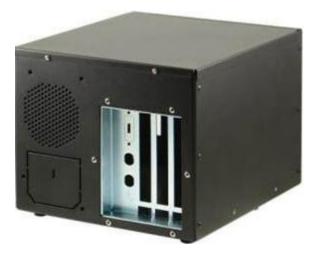

## **POSITIONING SYSTEMS**

6D - motion control system.

Create PCI slots for the customer's boards. Totally custom dimensions in height, depth and width. Colour printing on front side.

Application for astronomical telescope applications, processing of absolute sensors, control of motor brakes, processing of additional (redundant) position sensors for increased safety requirements, e.g. in medical technology.