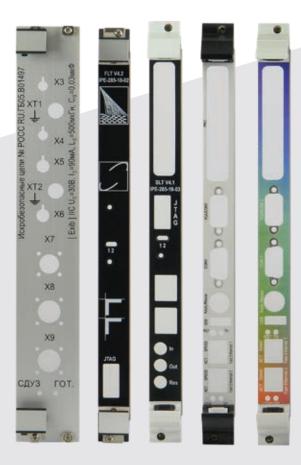

# Front Panels

### Modular options. Quickly configured and modified.

An extensive range of front panels to provide a finishing touch to the front of your chassis – visually and functionally.

- The front panel configurator enables you to quickly design your solution with cutouts and paint/print in addition to the complete CAD and BOM documentation
- Various Options for Paint & Print:
  - Powder coating, silk screen, digital printing
  - Large selection of colors available for design elements from colorful logos to photo-realistic images
  - High stability of colors against light, temperature, chemicals and other environmental influences
  - Details down to 3p font size
- · Standardized and individual cut-outs:
  - For standardized board interfaces
  - · CAD library with standard cut-outs available
  - Can upload application—specific cut-outs: individual geometries/shapes and individual location/placement
- Many options for compatible handles from static to inserter/extractor handles and PCB fixing:
  - · According to IEEE and IEC standards
  - For forces up to 1500 N