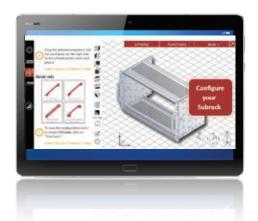

- · Modular subrack with a wide portfolio of compatible standard components
- Solutions for test and measurement, industrial, military and railway applications
- Shock and vibration resistance per EN 50155, MIL-STD-167, IEC 61587 DL 3, MIL-STD-810G, MIL-STD-901D, NF F 60-002
- · EMC shielding with stainless steel or textile gaskets
- · Broad portfolio of compatible front panels, plug-in units and accessories
- Intelligent, online EuropacPRO subrack configurator
  - 3D Drag and drop design
  - · Error checking logic
  - Instant CAD and BOM documentation

### Online 3D configurators.

nVent SCHROFF has a series of coordinated services that simplify and speed up your digital workflow from selection to delivery of nVent SCHROFF products. Use the intelligent online configurators for subracks and front panels to design solutions specifically tailored to your requirements.

Built-in logic will guide you through the configuration and allow you to drag and drop compatible components in a 3D view.

Generate and download the complete documentation of your own configuration with CAD-files, Bill of Material and 3D PDF.