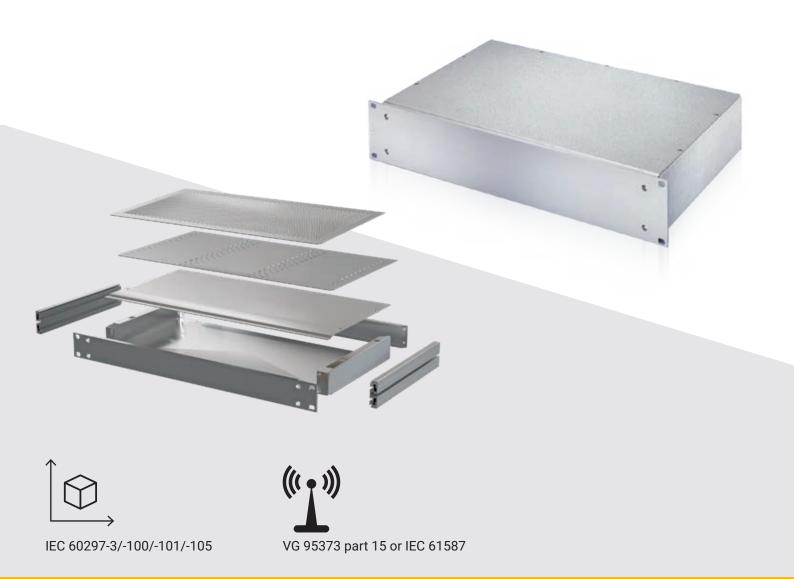

# MultipacPRO Case

# Space-saving. Complete chassis & individually configured.

The ideal solution for electronic devices in the most compact dimensions: 19" chassis for horizontal board mounting or non-standardized components

- Aluminium or steel (AlZn coated) designs:
   Aluminum version for appealing aesthetics or sheet metal for most economic design
- EMC shielding upgradable
- Detachable front and rear panels for easy machining of individual cut-out forms and positions
- · Powder coating, screen printing and digital print for individual branding