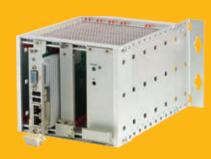

# EuropacPRO Subrack

## Versatile platform. Tailored solutions.

nVent SCHROFF's EuropacPRO 19" subracks are easily configured and designed to house and protect your electronic equipment. With a modular platform and a wide range of standard, modified and also customized solutions, EuropacPRO subracks are ideal for a variety of requirements ranging from cost-saving up to ruggedized shock and vibration resistant options.

- · Modular subrack with a wide portfolio of compatible standard components
- Solutions for test and measurement, industrial, military and railway applications
- Shock and vibration resistance per EN 50155, MIL-STD-167, IEC 61587 DL 3, MIL-STD-810G, MIL-STD-901D, NF F 60-002
- · EMC shielding with stainless steel or textile gaskets
- · Broad portfolio of compatible front panels, plug-in units and accessories
- Intelligent, online EuropacPRO subrack configurator
  - 3D Drag and drop design
  - · Error checking logic
  - Instant CAD and BOM documentation