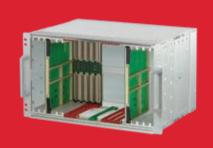

# EuropacPRO Subrack

## Versatile platform. Tailored solutions.

nVent SCHROFF's EuropacPRO 19" subracks are easily configured and designed to house and protect your electronic equipment. With a modular platform and a wide range of standard, modified and also customized solutions, EuropacPRO subracks are ideal for a variety of requirements ranging from cost-saving up to ruggedized shock and vibration resistant options.

- · Modular subrack with a wide portfolio of compatible standard components
- Solutions for test and measurement, industrial, military and railway applications
- Shock and vibration resistance per EN 50155, MIL-STD-167, IEC 61587 DL 3, MIL-STD-810G, MIL-STD-901D, NF F 60-002
- · EMC shielding with stainless steel or textile gaskets
- · Broad portfolio of compatible front panels, plug-in units and accessories
- Intelligent, online EuropacPRO subrack configurator
  - 3D Drag and drop design
  - · Error checking logic
  - Instant CAD and BOM documentation