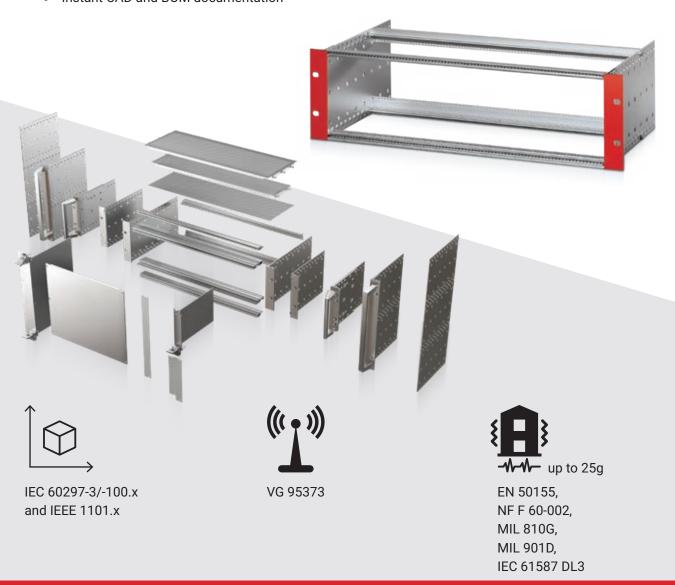

# EuropacPRO Subrack

## Versatile platform. Tailored solutions.

nVent SCHROFF's EuropacPRO 19" subracks are easily configured and designed to house and protect your electronic equipment. With a modular platform and a wide range of standard, modified and also customized solutions, EuropacPRO subracks are ideal for a variety of requirements ranging from cost-saving up to ruggedized shock and vibration resistant options.

- · Modular subrack with a wide portfolio of compatible standard components
- Solutions for test and measurement, industrial, military and railway applications
- Shock and vibration resistance per EN 50155, MIL-STD-167, IEC 61587 DL 3, MIL-STD-810G, MIL-STD-901D, NF F 60-002
- · EMC shielding with stainless steel or textile gaskets
- · Broad portfolio of compatible front panels, plug-in units and accessories
- Intelligent, online EuropacPRO subrack configurator
  - 3D Drag and drop design
  - · Error checking logic
  - Instant CAD and BOM documentation