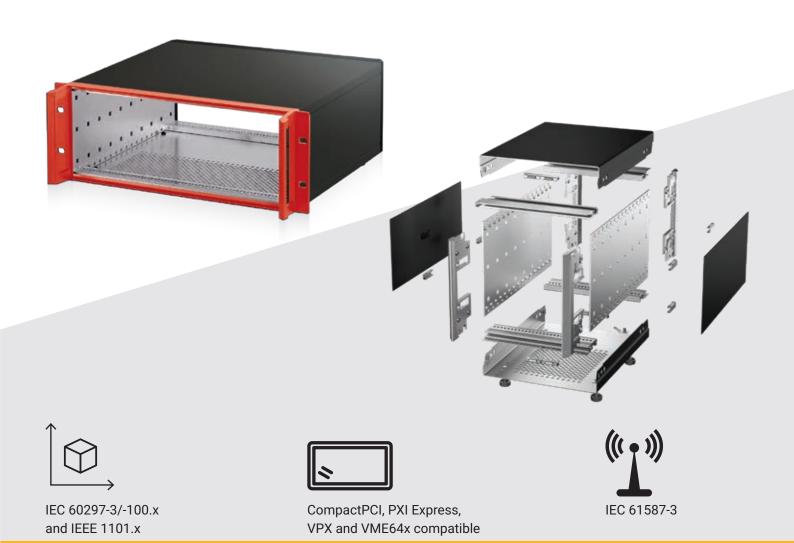

# RatiopacPRO Case

### Flexible design. Broad application use.

Whether it is a CompactPCI-, CompactPCI Serial, VME, VPX, PXI Express or a proprietary application, nVent SCHROFF's RatiopacPRO case offers an off-the-shelf 19" solution for portable, tabletop or rack-mount applications.

- Modular case with a wide portfolio of compatible standard components
- Platform-based solution for applications in scientific laboratories for test and measurement, video and broadcasting as well as the medical field
- Modification and customization options with flexibility in height, width and depth
- Options for EMC shielded and non-shielded solutions
- · RatiopacPRO air for optimal fan cooling of your electronics
- · Powder coating and screen printing for individual branding
- · Broad portfolio of compatible front panels, plug-in units and accessories