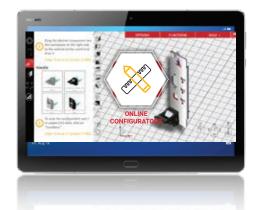

### Online 3D configurators.

nVent SCHROFF has a series of coordinated services that simplify and speed up your digital workflow from selection to delivery of nVent SCHROFF products. Use the intelligent online configurators for subracks and front panels to design solutions specifically tailored to your requirements.

Built-in logic will guide you through the configuration and allow you to drag and drop compatible components in a 3D view.

Generate and download the complete documentation of your own configuration with CAD-files, Bill of Material and 3D PDF.