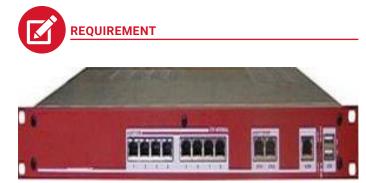

## CHALLENGE

Housing made out of AlZn. Al front panel powdered and printed. Housing completely prewired.

| Project Details |      |
|-----------------|------|
| Location        | -    |
| Type of system  | -    |
| Technology      | -    |
| Product scope   | -    |
| Date/Time frame | 2009 |
| Contract scope  | -    |

## SOLUTION

Complete integrated product. Individual design on front side to make this product unique.