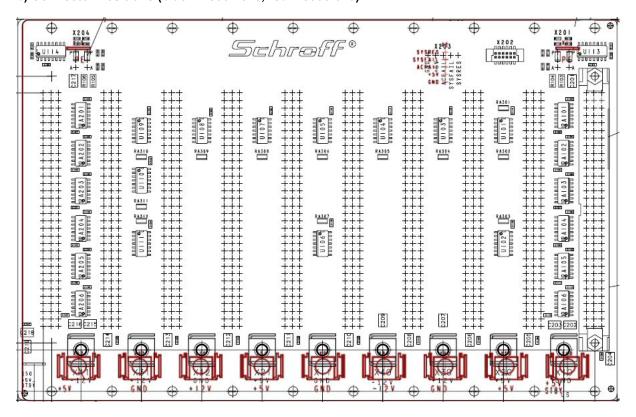

## b) Connector Positions (black: 23001-010, red: 23000-040):

## Notes:

- 1) Utility connector (5 x jumper pins, 2.54mm pitch) rotated by 90 degree
- 2) PE fastons removed
- 3) Position of power bugs moved by 10.16mm to the top. Sequence changed for optimal power distribution.
- +5V Stby input changed from power bug to faston, location changed from right side to left (backside view)
- 5) 23000-040: ADC (automatic Daisy Chain / special connector), 23001-010: EDC (Electronic Automatic Daisy Chain / IC)