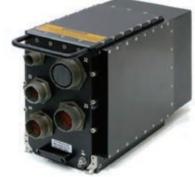

#### MIL STANDARD 19" RACKS

- Shock coil mounting
- 901-D compliant solutions
- EMI/RFI shielding
- High end thermal solutions
- · Design & modification capabilities