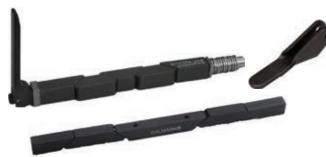

## CARD-LOKS, WEDGE-LOKS AND INSERTERS AND EXTRACTORS

- Wide selection of Card-Loks, Wedge-Loks, and "Off the shelf" nylon and metal extractors
- Customized designs and modified standards