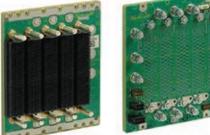

#### SYSTEMS & BACKPLANES VPX, VXS, VME

- Full suite of standard backplanes
- Power supplies & system cooling
- Air & conduction cooled chassis
- Modified to customer specification
- Simulation & testing capabilities