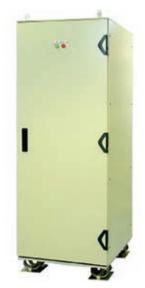

#### MIL STANDARD 19" RACKS

- Shock coil mounting
- 901-D compliant solutions
- EMI/RFI shielding
- High end thermal solutions
- · Design & modification capabilities