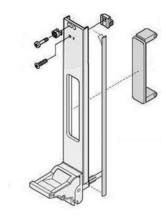

## **BEZEL FOR VITA 57 PIU**

Modified bezel for PIU for a Vita 57.1 application.

Assembly of all components of the PCB. Colour of the customer logo (not displayed in the image).

Based on the standard PIU for VITA 57.1, the modified bezel was created. Customer can order this PIU with one order number and can easily assemble his componets.