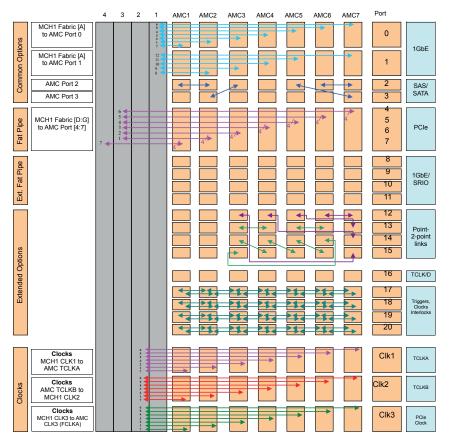

### Chassis Components

Backplane Topology 7-slot Physics, 23005-466

#### Backplane topology

The backplane includes special bused connections for triggers, clocks and interlocks. It also includes point-to-point SAS/SATA and fabrics connections between AMCs.