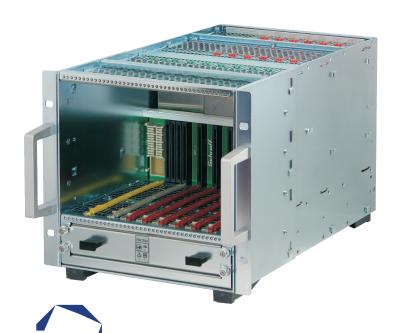

# MicroTCA Cube with RTM

## FOR HIGH PERFORMANCE APPLICATIONS

The chassis is designed for testing high performance applications in the laboratory. The backplane topology is taken from the 12 slot Dual Star topology, defined in PICMG MTCA.4 and is stripped down to a Single Star version. By using the nVent SCHROFF adapter kit, two systems can be mounted side-by-side into a 19" cabinet!

Open Modular

**Computing Specifications** 

 Front slots conform to nVent SCHROFF MicroTCA specification PICMG MicoTCA.0 R1.0

1 x MCH slotDouble Full-size1 x AMC slotDouble Full-size6 x AMC slotsDouble Mid-size1 x PM slotDouble Full-size

 Rear slots according to PICMG MicoTCA.4 R1.0

7 x µRTM slots Double Mid-size/Full-size

- 1 x hot-swap fan tray with EMMC for cooling of AMC and µRTM
- Airflow: bottom air intake, top air exhaust
- · Chassis dimensions:

 Width:
 217.72 mm (42 HP)

 Height:
 221.45 mm (5 U)

 Depth:
 373.30 mm