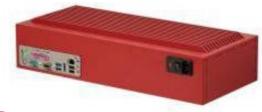

## **REQUIREMENT**

Customer requested a housing for a conduction cooled application of an ATX board plus some assessories.

Cool the processor of the ATX board efficiently. Add a power supply, FHC and power input modul. All painted in RAL 3003.

Conduction cooled housing with power inlet, AS power supply and hard drive adapter FHC to guide the power of the processor to the top cover and the heat fins.

| Project Details |                                            |
|-----------------|--------------------------------------------|
| Location        | Germany                                    |
| Type of system  | Interscale C for factor ATX                |
| Technology      | Housing for ATX board plus AC power supply |
| Product scope   | Series                                     |
| Date/Time frame | 01 / 2016                                  |
| Contract scope  | > 100 boxes per year                       |