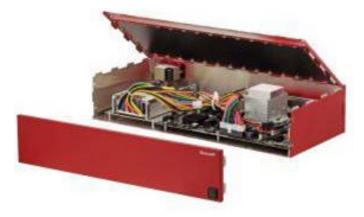

## **REQUIREMENT**

Customer requested a housing for a conduction cooled application of an ATX board plus some assessories.

Cool the processor of the ATX board efficiently. Add a power supply, FHC and power input modul. All painted in RAL 3003.

Conduction cooled housing with power inlet, AS power supply and hard drive adapter FHC to guide the power of the processor to the top cover and the heat fins.

| Project Details |                                            |
|-----------------|--------------------------------------------|
| Location        | Germany                                    |
| Type of system  | Interscale C for factor ATX                |
| Technology      | Housing for ATX board plus AC power supply |
| Product scope   | Series                                     |
| Date/Time frame | 01 / 2016                                  |
| Contract scope  | > 100 boxes per year                       |